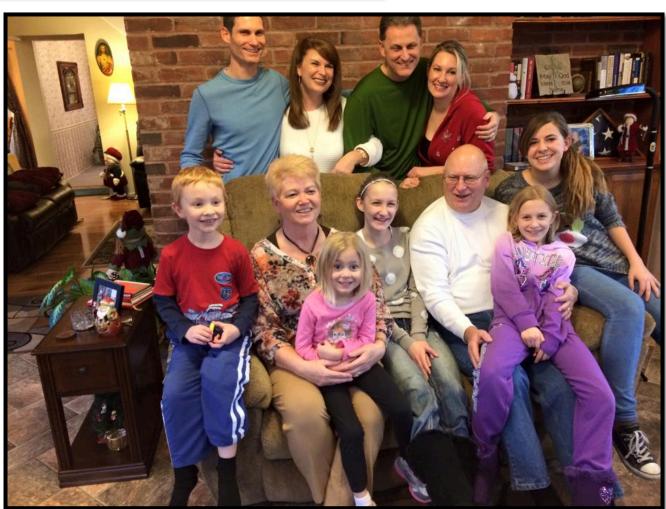

Above: Picture of Mark Kavanaugh and his daughter Chandra.

Above Left: Family picture, Donna, Scott, Cathy, Mark & Johnny. Above Right: John & Donna "Hatch" Kavanaugh Families. This picture was taken at the 2014 Kavanaugh Reunion on July 3 of 2014 on the Family Farm where John grew up. Pictured here are John and Donna in front, Left is Scott, (Scott's two children: Ashton & Alec) were unable to attend, Right of Mark is his Girlfriend Natalie Alford and in front of him is his daughter Chandra. In back is Kevin & Cathy, Kevin is holding daughter Mary Catherine and in front of them are their children Sarah, Lee and Grace. The picture was taken after John & Donna celebrated their 50th Wedding Anniversary with the Family.