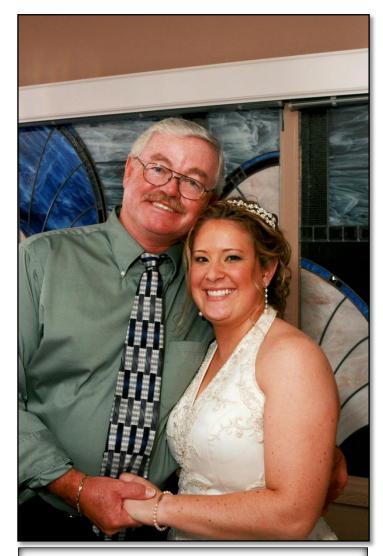

Above: Picture of Mark Kavanaugh and his daughter Chandra.

Above Left: Family picture, Donna, Scott, Cathy, Mark & Johnny. Above Right: John & Donna "Hatch" Kavanaugh Families. This picture was taken at the 2014 Kavanaugh Reunion on July 3 of 2014 on the Family Farm where John grew up. Pictured here are John and Donna in front, Left is Scott, (Scott's two children: Ashton & Alec) were unable to attend, Right of Mark is his Girlfriend Natalie Alford and in front of him is his daughter Chandra. In back is Kevin & Cathy, Kevin is holding daughter Mary Catherine and in front of them are their children Sarah, Lee and Grace. The picture was taken after John & Donna celebrated their 50th Wedding Anniversary with the Family.