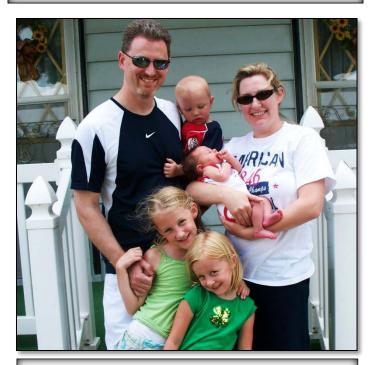

Above: Picture of Scott with his two children Alec (left) and Ashton (right) at the Kavanaugh Reunion.

Above: Kevin and Cathy and their family, Lee (left) Mary on her mother's lap, Sarah and Grace in Back.

Above: Picture of Mark Kavanaugh and his daughter Chandra.

Above Left: Family picture, Donna, Scott, Cathy, Mark & Johnny. Above Right: John & Donna "Hatch" Kavanaugh Families. This picture was taken at the 2014 Kavanaugh Reunion on July 3 of 2014 on the Family Farm where John grew up. Pictured here are John and Donna in front, Left is Scott, (Scott's two children: Ashton & Alec) were unable to attend, Right of Mark is his Girlfriend Natalie Alford and in front of him is his daughter Chandra. In back is Kevin & Cathy, Kevin is holding daughter Mary Catherine and in front of them are their children Sarah, Lee and Grace. The picture was taken after John & Donna celebrated their 50th Wedding Anniversary with the Family.