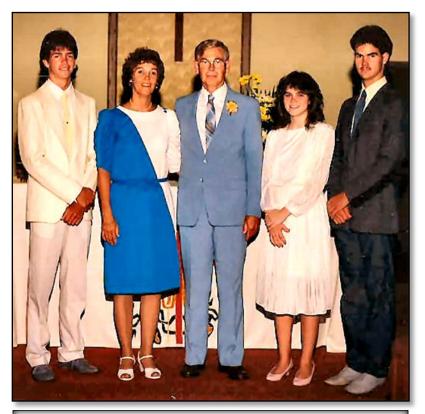

### John & Donna "Hatch" Kavanaugh Family

Left: John & Donna "Hatch" Kavanaugh Family: Mark, Cathy and Scott Picture taken at Lee's house at the annual Christmas Party in December of 1984.

Above: John & Donna "Hatch" Kavanaugh Family: Scott, Cathy and Mark. Picture taken at 50<sup>th</sup> Anniversary for Louis Sr. and Catherine Kavanaugh in July of 1986.