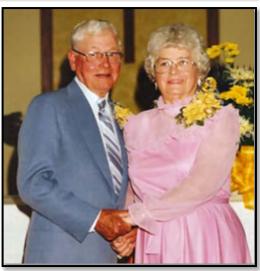

Pictured right is John and Donna taken in 2013 while the picture on the left was taken in July of 2008 at a Family wedding in Indianapolis.