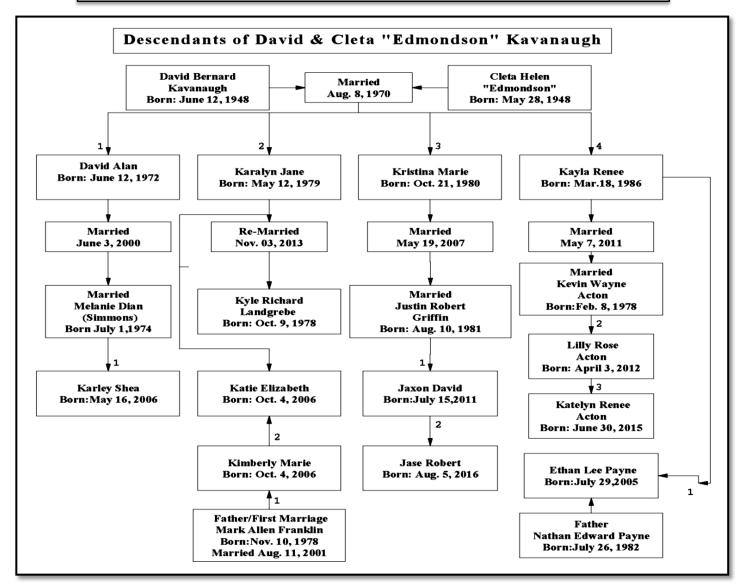

3<sup>rd</sup> son of Louis Jr. and Liz Kavanaugh and the 4<sup>th</sup> of 5 children.

Right: John & Amy Kavanaugh Family: Shown here are front (L-R) Sebastian, Gabe, back (L-R) Amy holding Roslyn, John holding Alyse.





Above: Louie Jr./Liz and all the Families: Louie/Liz in the Middle, (R-L) Sheri/Kurt Family, Megan/Andy Family, Louie/Kris Family, Jim/Belinda Family, Brian, John/Amy Family. There were 32 family members in this picture.

Right: This picture is Grandpa Louie and Grandma Liz with 14 of the 16 Grandchildren and all 5 Great Grand Child-It took some ren. doing to take this picture as one little girl in front wanted her Mommy but we got the picture taken. This was part of the Kavanaugh Family Pictures taken on Feb. 7, 2016.



# David & Cleta "Edmondson" Kavanaugh Family





### <u>Dave & Cleta "Edmondson" Kavanaugh</u> <u>Family:</u>

Left: Picture Front (L-R): Kristi, Kara, Back (L-R) Dave, Cleta and David Alan. Kayla was not born yet, (She was born in March of 1986. Picture taken at Lee's house at the annual Christmas Party in December of 1985.



Above: Pictured (L-R) Front, Kara, Kristi, Back (L-R) Dave holding Kayla, Dave Jr. and Cleta. Picture taken at 50th Anniversary for Louis Sr. and Catherine Kavanaugh in July of 1986.



Above: Kyle and Kara "Kavanaugh" Family with Katie (left) and Kimberly (right). Picture taken in August of 2015.



Above: Dave & Cleta "Edmondson" Kavanaugh.
Picture taken in August of 2015. During this time they took several Family Pictures.



**Above: Dave and Cleta** in Front with the four Children, (L-R) Dave, Kara, Krist