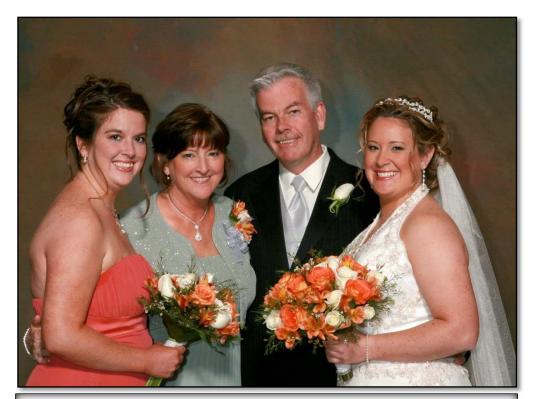

Pictured right is John and Donna taken in 2013 while the picture on the left was taken in July of 2008 at a Family wedding in Indianapolis.