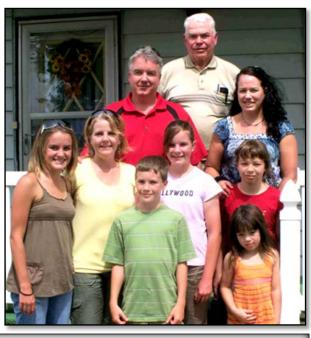

Above: Picture of Mark Kavanaugh and his daughter Chandra.

Above Left: Family picture, Donna, Scott, Cathy, Mark & Johnny. Above Right: John & Donna "Hatch" Kavanaugh Families. This picture was taken at the 2014 Kavanaugh Reunion on July 3 of 2014 on the Family Farm where John grew up. Pictured here are John and Donna in front, Left is Scott, (Scott's two children: Ashton & Alec) were unable to attend, Right of Mark is his Girlfriend Natalie Alford and in front of him is his daughter Chandra. In back is Kevin & Cathy, Kevin is holding daughter Mary Catherine and in front of them are their children Sarah, Lee and Grace. The picture was taken after John & Donna celebrated their 50th Wedding Anniversary with the Family.