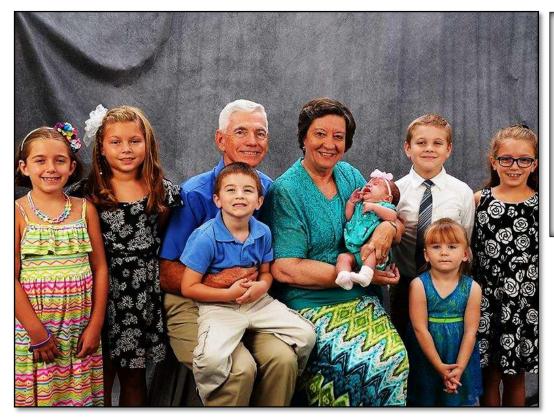

Above: Picture of Mark Kavanaugh and his daughter Chandra.

Above Left: Family picture, Donna, Scott, Cathy, Mark & Johnny. Above Right: John & Donna "Hatch" Kavanaugh Families. This picture was taken at the 2014 Kavanaugh Reunion on July 3 of 2014 on the Family Farm where John grew up. Pictured here are John and Donna in front, Left is Scott, (Scott's two children: Ashton & Alec) were unable to attend, Right of Mark is his Girlfriend Natalie Alford and in front of him is his daughter Chandra. In back is Kevin & Cathy, Kevin is holding daughter Mary Catherine and in front of them are their children Sarah, Lee and Grace. The picture was taken after John & Donna celebrated their 50th Wedding Anniversary with the Family.