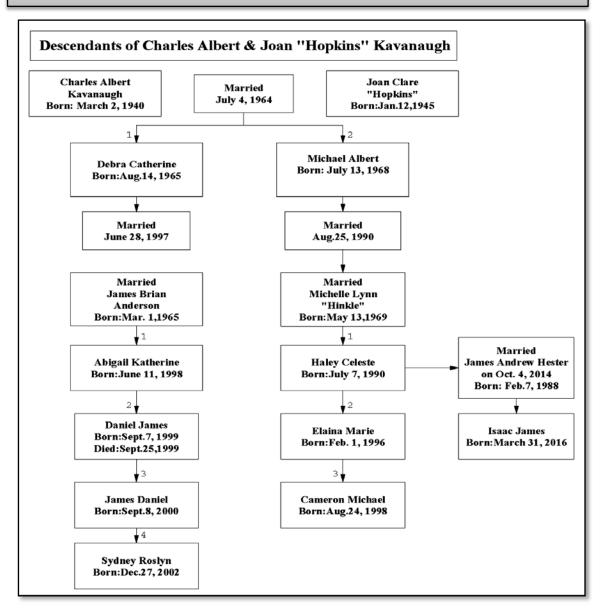

tee and Barr-Reeve communities.

"He was always involved with helping people. He was a special individual," Butcher said. "He worked at his church and was always looking to help anyone he could. The entire community of Loogootee, and Barr-Reeve will miss him. We have all lost a good man, a good buddy."



Above is the tombstone for Robert "Lee" Kavanaugh who passed away suddenly on June 19, 2013. He was married to Irma "Early" Kavanaugh and they had three sons, Jeff, Stephen and Jason. Lee is buried on the north section of St. Peter's Cemetery in Montgomery, near the large Cross Plaza. Lee was the son of Louis Sr. and Catherine Kavanaugh and Lee died June 19, 2013, exactly six years to the day after his Mom passed away on June 19, 2007.

# Charles Albert & Joan "Hopkins" Kavanaugh Family





# Albert & Joan "Hopkins" Kavanaugh Family:

Left: Pictured (L-R) Debbie, Joan, Albert and Michael. Picture taken at Lee's house at the annual Christmas Party in December of 1985.





**Above:** Albert Kavanaugh, School Picture



Above: Pictured (L-R) Michael, Joan, Albert and Debbie. Picture taken at 50<sup>th</sup> Anniversary for Louis Sr. and Catherine Kavanaugh in July of 1986.



Above: Michael & Michelle "Hinkle" Kavanaugh Family: Pictured below Elaina, Michelle, Haley & James Hester on their wedding day on Oct. 4, 2014, Michael and son Cameron. Picture was taken at St. Peter's Catholic Church in Montgomery.

Above: Albert Kavanaugh Family: Pictured above is Albert's family taken at the 2011 Kavanaugh Family Reunion. Shown here on the left side are Michael and Michelle's famil