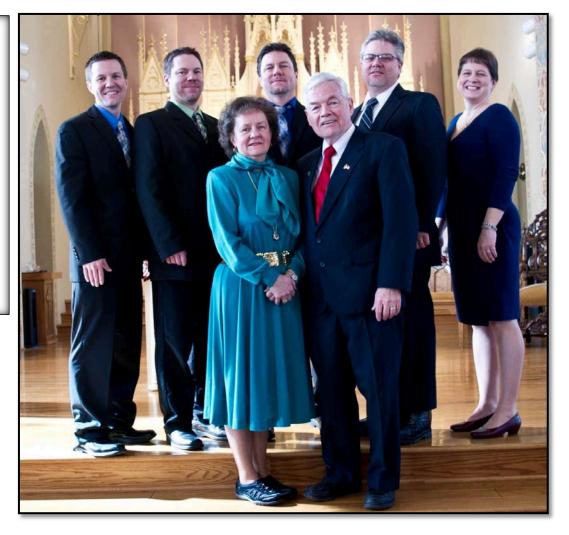

Above: Picture of Mark Kavanaugh and his daughter Chandra.

Above Left: Family picture, Donna, Scott, Cathy, Mark & Johnny. Above Right: John & Donna "Hatch" Kavanaugh Families. This picture was taken at the 2014 Kavanaugh Reunion on July 3 of 2014 on the Family Farm where John grew up. Pictured here are John and Donna in front, Left is Scott, (Scott's two children: Ashton & Alec) were unable to attend, Right of Mark is his Girlfriend Natalie Alford and in front of him is his daughter Chandra. In back is Kevin & Cathy, Kevin is holding daughter Mary Catherine and in front of them are their children Sarah, Lee and Grace. The picture was taken after John & Donna celebrated their 50th Wedding Anniversary with the Family.