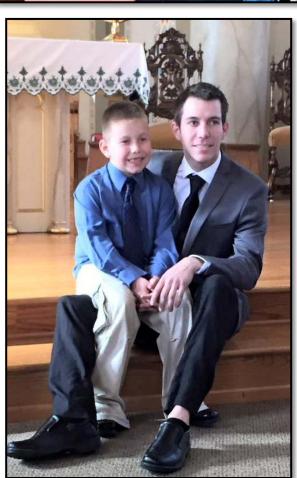

Above: Picture of Mark Kavanaugh and his daughter Chandra.

Above Left: Family picture, Donna, Scott, Cathy, Mark & Johnny. Above Right: John & Donna "Hatch" Kavanaugh Families. This picture was taken at the 2014 Kavanaugh Reunion on July 3 of 2014 on the Family Farm where John grew up. Pictured here are John and Donna in front, Left is Scott, (Scott's two children: Ashton & Alec) were unable to attend, Right of Mark is his Girlfriend Natalie Alford and in front of him is his daughter Chandra. In back is Kevin & Cathy, Kevin is holding daughter Mary Catherine and in front of them are their children Sarah, Lee and Grace. The picture was taken after John & Donna celebrated their 50th Wedding Anniversary with the Family.