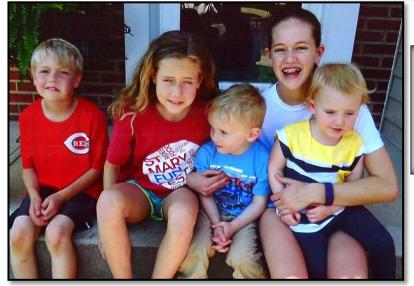

Above: Picture of Scott with his two children Alec (left) and Ashton (right) at the Kavanaugh Reunion.

Above: Kevin and Cathy and their family, Lee (left) Mary on her mother's lap, Sarah and Grace in Back.

Above: Picture of Mark Kavanaugh and his daughter Chandra.

Above Left: Family picture, Donna, Scott, Cathy, Mark & Johnny. Above Right: John & Donna "Hatch" Kavanaugh Families. This picture was taken at the 2014 Kavanaugh Reunion on July 3 of 2014 on the Family Farm where John grew up. Pictured here are John and Donna in front, Left is Scott, (Scott's two children: Ashton & Alec) were unable to attend, Right of Mark is his Girlfriend Natalie Alford and in front of him is his daughter Chandra. In back is Kevin & Cathy, Kevin is holding daughter Mary Catherine and in front of them are their children Sarah, Lee and Grace. The picture was taken after John & Donna celebrated their 50th Wedding Anniversary with the Family.