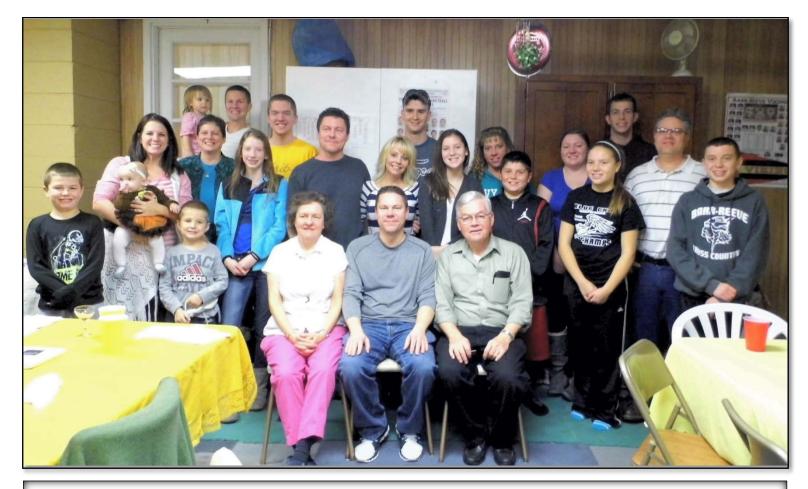

Above: Picture of Mark Kavanaugh and his daughter Chandra.

Above Left: Family picture, Donna, Scott, Cathy, Mark & Johnny. Above Right: John & Donna "Hatch" Kavanaugh Families. This picture was taken at the 2014 Kavanaugh Reunion on July 3 of 2014 on the Family Farm where John grew up. Pictured here are John and Donna in front, Left is Scott, (Scott's two children: Ashton & Alec) were unable to attend, Right of Mark is his Girlfriend Natalie Alford and in front of him is his daughter Chandra. In back is Kevin & Cathy, Kevin is holding daughter Mary Catherine and in front of them are their children Sarah, Lee and Grace. The picture was taken after John & Donna celebrated their 50th Wedding Anniversary with the Family.