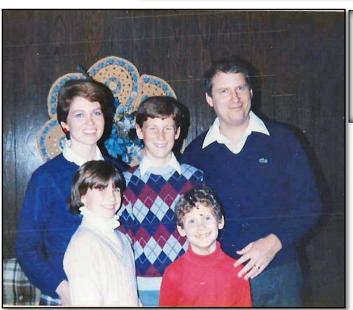

### John & Donna "Hatch" Kavanaugh Family

Left: John & Donna "Hatch" Kavanaugh Family: Mark, Cathy and Scott Picture taken at Lee's house at the annual Christmas Party in December of 1984.

Above: John & Donna "Hatch" Kavanaugh Family: Scott, Cathy and Mark. Picture taken at 50<sup>th</sup> Anniversary for Louis Sr. and Catherine Kavanaugh in July of 1986.