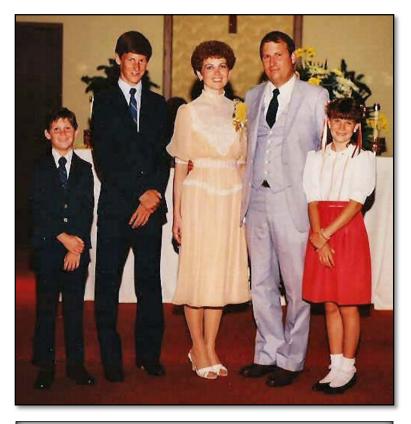

Pictured right is John and Donna taken in 2013 while the picture on the left was taken in July of 2008 at a Family wedding in Indianapolis.