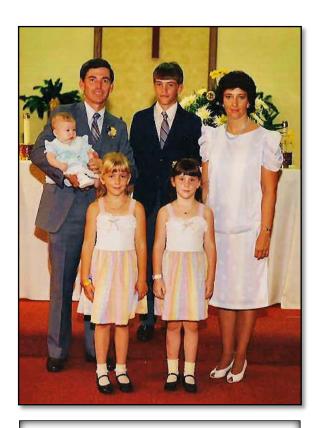

Above: Picture of Mark Kavanaugh and his daughter Chandra.

Above Left: Family picture, Donna, Scott, Cathy, Mark & Johnny. Above Right: John & Donna "Hatch" Kavanaugh Families. This picture was taken at the 2014 Kavanaugh Reunion on July 3 of 2014 on the Family Farm where John grew up. Pictured here are John and Donna in front, Left is Scott, (Scott's two children: Ashton & Alec) were unable to attend, Right of Mark is his Girlfriend Natalie Alford and in front of him is his daughter Chandra. In back is Kevin & Cathy, Kevin is holding daughter Mary Catherine and in front of them are their children Sarah, Lee and Grace. The picture was taken after John & Donna celebrated their 50th Wedding Anniversary with the Family.