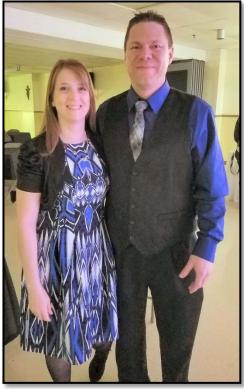

Pictured right is John and Donna taken in 2013 while the picture on the left was taken in July of 2008 at a Family wedding in Indianapolis.