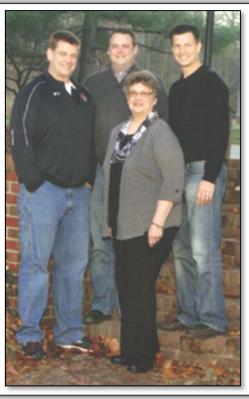

Above: Picture of Mark Kavanaugh and his daughter Chandra.

Above Left: Family picture, Donna, Scott, Cathy, Mark & Johnny. Above Right: John & Donna "Hatch" Kavanaugh Families. This picture was taken at the 2014 Kavanaugh Reunion on July 3 of 2014 on the Family Farm where John grew up. Pictured here are John and Donna in front, Left is Scott, (Scott's two children: Ashton & Alec) were unable to attend, Right of Mark is his Girlfriend Natalie Alford and in front of him is his daughter Chandra. In back is Kevin & Cathy, Kevin is holding daughter Mary Catherine and in front of them are their children Sarah, Lee and Grace. The picture was taken after John & Donna celebrated their 50th Wedding Anniversary with the Family.