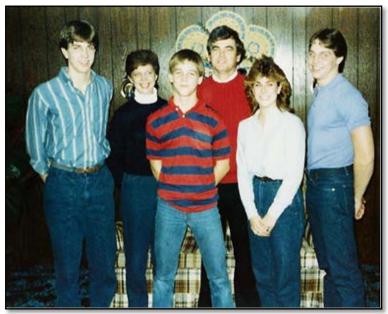

### John & Donna "Hatch" Kavanaugh Family

Left: John & Donna "Hatch" Kavanaugh Family: Mark, Cathy and Scott Picture taken at Lee's house at the annual Christmas Party in December of 1984.

Above: John & Donna "Hatch" Kavanaugh Family: Scott, Cathy and Mark. Picture taken at 50<sup>th</sup> Anniversary for Louis Sr. and Catherine Kavanaugh in July of 1986.