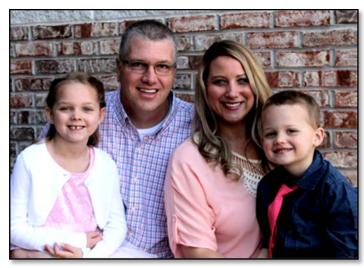

Above: Picture of Mark Kavanaugh and his daughter Chandra.

Above Left: Family picture, Donna, Scott, Cathy, Mark & Johnny. Above Right: John & Donna "Hatch" Kavanaugh Families. This picture was taken at the 2014 Kavanaugh Reunion on July 3 of 2014 on the Family Farm where John grew up. Pictured here are John and Donna in front, Left is Scott, (Scott's two children: Ashton & Alec) were unable to attend, Right of Mark is his Girlfriend Natalie Alford and in front of him is his daughter Chandra. In back is Kevin & Cathy, Kevin is holding daughter Mary Catherine and in front of them are their children Sarah, Lee and Grace. The picture was taken after John & Donna celebrated their 50th Wedding Anniversary with the Family.