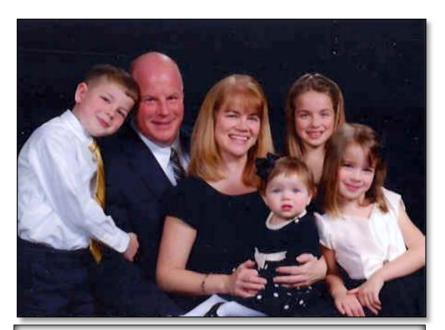

Above: Picture of Mark Kavanaugh and his daughter Chandra.

Above Left: Family picture, Donna, Scott, Cathy, Mark & Johnny. Above Right: John & Donna "Hatch" Kavanaugh Families. This picture was taken at the 2014 Kavanaugh Reunion on July 3 of 2014 on the Family Farm where John grew up. Pictured here are John and Donna in front, Left is Scott, (Scott's two children: Ashton & Alec) were unable to attend, Right of Mark is his Girlfriend Natalie Alford and in front of him is his daughter Chandra. In back is Kevin & Cathy, Kevin is holding daughter Mary Catherine and in front of them are their children Sarah, Lee and Grace. The picture was taken after John & Donna celebrated their 50th Wedding Anniversary with the Family.