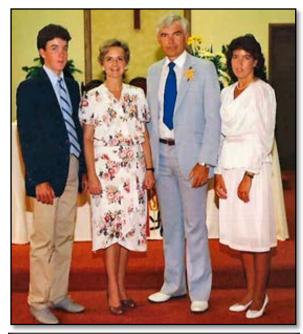

Pictured right is John and Donna taken in 2013 while the picture on the left was taken in July of 2008 at a Family wedding in Indianapolis.