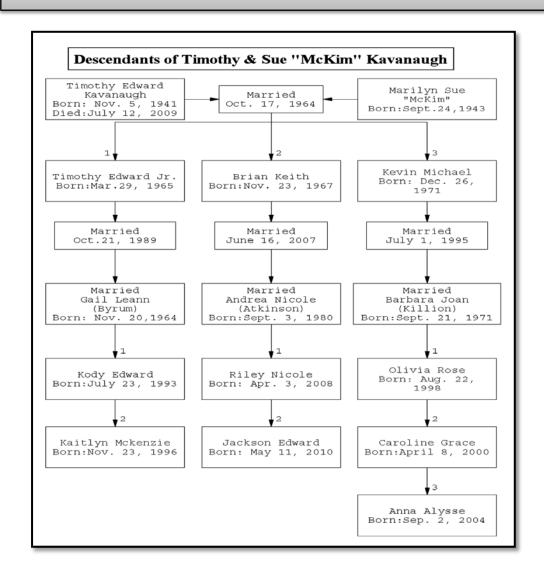

their wedding day on Oct. 4, 2014, Michael and son Cameron. Picture was taken at St. Peter's Catholic Church in Montgomery.

Above: Albert Kavanaugh Family: Pictured above is Albert's family taken at the 2011 Kavanaugh Family Reunion. Shown here on the left side are Michael and Michelle's family, Haley, Michelle, Cameron and Haley. On the right side is Debbie "Kavanaugh" Anderson, in front of her are her two Daughters, Abby and Syndey, Her son Jim was not able to attend. Albert is in Back.



Above: Albert Kavanaugh and his family in July of 2008: This picture was taken at one of the family weddings in Indianapolis. Pictured here is front (L-R) Cameron, Michelle, Debbie, Sydney, James, Abby, Back row (L-R) Elaina, Haley, Mike and his Dad Albert.

# Timothy & Sue "McKim" Kavanaugh Family





# Tim & Sue "McKim" Kavanaugh Family:

Left: Pictured (L-R) Brian, Sue, Kevin, Tim Sr. (Tim Jr.'s Girl Friend), Tim Jr. Picture taken at Lee's house at the annual Christmas Party in December of 1985.



Above: Pictured (L-R) Tim Jr., Sue, Kevin, Tim Sr. and Brian. Picture taken at 50<sup>th</sup> Anniversary for Louis Sr. and Catherine Kavanaugh in July of 1986.



Above: Picture of Tim Sr. and his family as they were preparing to leave the Family Reunion in June of 2009. Pictured here are (L-R) Tim Sr., Andrea holding Riley and Brian and Sue. Tim Sr. passed away the following month.



Left: Picture of Tim & Sue's Family taken at a family Wedding in Indianapolis in July of 2008. Shown here in front row, (L-R) Tim Sr., Sue holding Riley, with Caroline, Anna and Oliva around her, Katie,