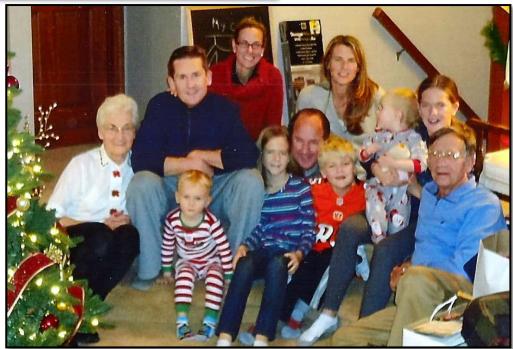

Above: Picture of Mark Kavanaugh and his daughter Chandra.

Above Left: Family picture, Donna, Scott, Cathy, Mark & Johnny. Above Right: John & Donna "Hatch" Kavanaugh Families. This picture was taken at the 2014 Kavanaugh Reunion on July 3 of 2014 on the Family Farm where John grew up. Pictured here are John and Donna in front, Left is Scott, (Scott's two children: Ashton & Alec) were unable to attend, Right of Mark is his Girlfriend Natalie Alford and in front of him is his daughter Chandra. In back is Kevin & Cathy, Kevin is holding daughter Mary Catherine and in front of them are their children Sarah, Lee and Grace. The picture was taken after John & Donna celebrated their 50th Wedding Anniversary with the Family.