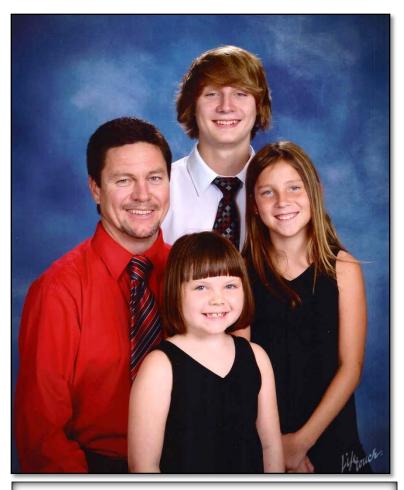

Above: Picture of Mark Kavanaugh and his daughter Chandra.

Above Left: Family picture, Donna, Scott, Cathy, Mark & Johnny. Above Right: John & Donna "Hatch" Kavanaugh Families. This picture was taken at the 2014 Kavanaugh Reunion on July 3 of 2014 on the Family Farm where John grew up. Pictured here are John and Donna in front, Left is Scott, (Scott's two children: Ashton & Alec) were unable to attend, Right of Mark is his Girlfriend Natalie Alford and in front of him is his daughter Chandra. In back is Kevin & Cathy, Kevin is holding daughter Mary Catherine and in front of them are their children Sarah, Lee and Grace. The picture was taken after John & Donna celebrated their 50th Wedding Anniversary with the Family.