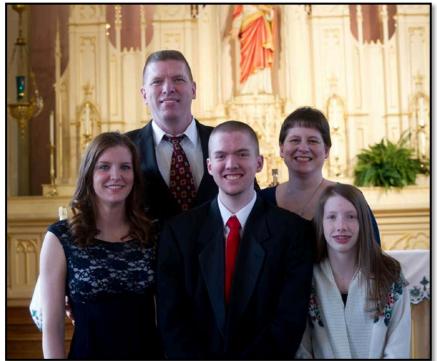

### John & Donna "Hatch" Kavanaugh Family

Left: John & Donna "Hatch" Kavanaugh Family: Mark, Cathy and Scott Picture taken at Lee's house at the annual Christmas Party in December of 1984.

Above: John & Donna "Hatch" Kavanaugh Family: Scott, Cathy and Mark. Picture taken at 50<sup>th</sup> Anniversary for Louis Sr. and Catherine Kavanaugh in July of 1986.