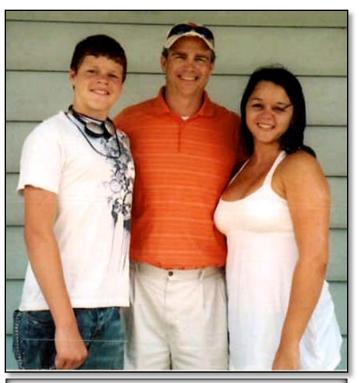

Above: Picture of Mark Kavanaugh and his daughter Chandra.

Above Left: Family picture, Donna, Scott, Cathy, Mark & Johnny. Above Right: John & Donna "Hatch" Kavanaugh Families. This picture was taken at the 2014 Kavanaugh Reunion on July 3 of 2014 on the Family Farm where John grew up. Pictured here are John and Donna in front, Left is Scott, (Scott's two children: Ashton & Alec) were unable to attend, Right of Mark is his Girlfriend Natalie Alford and in front of him is his daughter Chandra. In back is Kevin & Cathy, Kevin is holding daughter Mary Catherine and in front of them are their children Sarah, Lee and Grace. The picture was taken after John & Donna celebrated their 50th Wedding Anniversary with the Family.