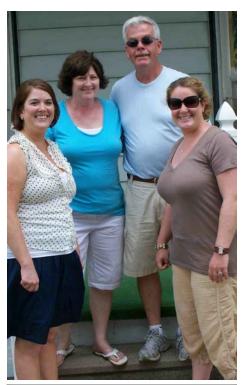

Above: Picture of Mark Kavanaugh and his daughter Chandra.

Above Left: Family picture, Donna, Scott, Cathy, Mark & Johnny. Above Right: John & Donna "Hatch" Kavanaugh Families. This picture was taken at the 2014 Kavanaugh Reunion on July 3 of 2014 on the Family Farm where John grew up. Pictured here are John and Donna in front, Left is Scott, (Scott's two children: Ashton & Alec) were unable to attend, Right of Mark is his Girlfriend Natalie Alford and in front of him is his daughter Chandra. In back is Kevin & Cathy, Kevin is holding daughter Mary Catherine and in front of them are their children Sarah, Lee and Grace. The picture was taken after John & Donna celebrated their 50th Wedding Anniversary with the Family.