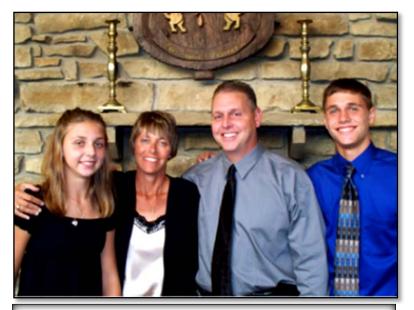

### John & Donna "Hatch" Kavanaugh Family

Left: John & Donna "Hatch" Kavanaugh Family: Mark, Cathy and Scott Picture taken at Lee's house at the annual Christmas Party in December of 1984.

Above: John & Donna "Hatch" Kavanaugh Family: Scott, Cathy and Mark. Picture taken at 50<sup>th</sup> Anniversary for Louis Sr. and Catherine Kavanaugh in July of 1986.