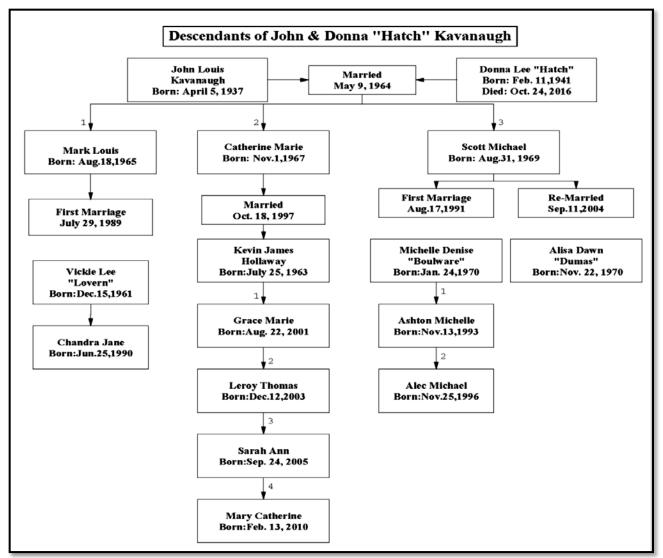

# Obituary of Donna Kavanaugh Born: February 11, 1941 Died: October 24, 2016

Donna Kavanaugh, 75, 205 Southeast Noeleen Lane Lee's Summit, MO, passed away on Monday, October 24, 2016. She was the wife of John Kavanaugh formerly of Cannelburg Indiana.

Survivors include her husband John Kavanaugh of 52 years, her children, Mark (Natalie), Catherine Hollaway (Kevin), and Scott; her grandchildren, Christy, Chandra, Grace, Lee, Sarah, Mary, Ashton, and Alec; and special friends, Nancy Hohnecker and Doreen Evans.

Donna was born February 11, 1941, in Indianapolis, Indiana to Clayton Hatch and Grace Mowbray Lynch. She married John Kavanaugh on May 9, 1964, and they were blessed with three children. She was an avid bowler with the Senior League at Summit Lanes, and an active member of Our Lady of the Presentation Parish. Donna enjoyed travel, including several cruises, reading, and movies with family and friends.