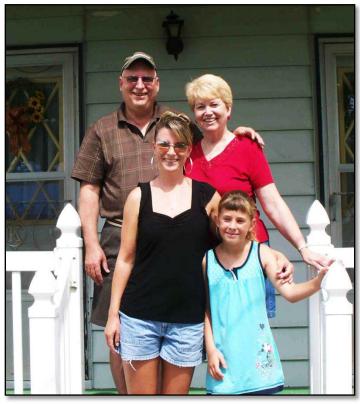

Above: Picture of Mark Kavanaugh and his daughter Chandra.

Above Left: Family picture, Donna, Scott, Cathy, Mark & Johnny. Above Right: John & Donna "Hatch" Kavanaugh Families. This picture was taken at the 2014 Kavanaugh Reunion on July 3 of 2014 on the Family Farm where John grew up. Pictured here are John and Donna in front, Left is Scott, (Scott's two children: Ashton & Alec) were unable to attend, Right of Mark is his Girlfriend Natalie Alford and in front of him is his daughter Chandra. In back is Kevin & Cathy, Kevin is holding daughter Mary Catherine and in front of them are their children Sarah, Lee and Grace. The picture was taken after John & Donna celebrated their 50th Wedding Anniversary with the Family.