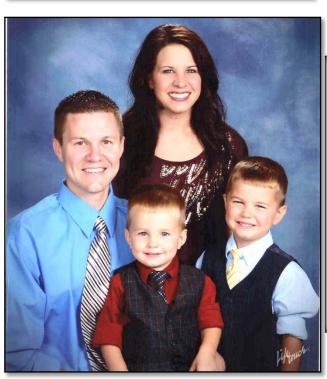

Above: Picture of Mark Kavanaugh and his daughter Chandra.

Above Left: Family picture, Donna, Scott, Cathy, Mark & Johnny. Above Right: John & Donna "Hatch" Kavanaugh Families. This picture was taken at the 2014 Kavanaugh Reunion on July 3 of 2014 on the Family Farm where John grew up. Pictured here are John and Donna in front, Left is Scott, (Scott's two children: Ashton & Alec) were unable to attend, Right of Mark is his Girlfriend Natalie Alford and in front of him is his daughter Chandra. In back is Kevin & Cathy, Kevin is holding daughter Mary Catherine and in front of them are their children Sarah, Lee and Grace. The picture was taken after John & Donna celebrated their 50th Wedding Anniversary with the Family.