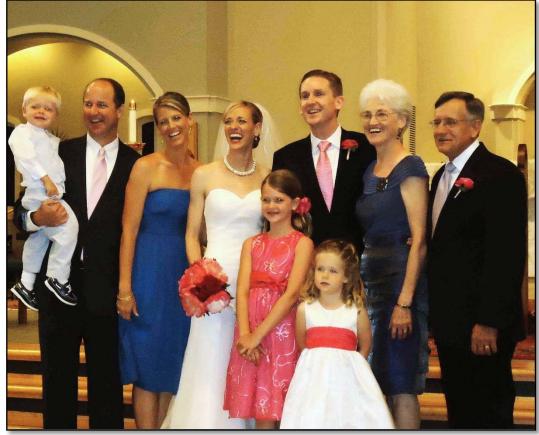

Above: Picture of Mark Kavanaugh and his daughter Chandra.

Above Left: Family picture, Donna, Scott, Cathy, Mark & Johnny. Above Right: John & Donna "Hatch" Kavanaugh Families. This picture was taken at the 2014 Kavanaugh Reunion on July 3 of 2014 on the Family Farm where John grew up. Pictured here are John and Donna in front, Left is Scott, (Scott's two children: Ashton & Alec) were unable to attend, Right of Mark is his Girlfriend Natalie Alford and in front of him is his daughter Chandra. In back is Kevin & Cathy, Kevin is holding daughter Mary Catherine and in front of them are their children Sarah, Lee and Grace. The picture was taken after John & Donna celebrated their 50th Wedding Anniversary with the Family.