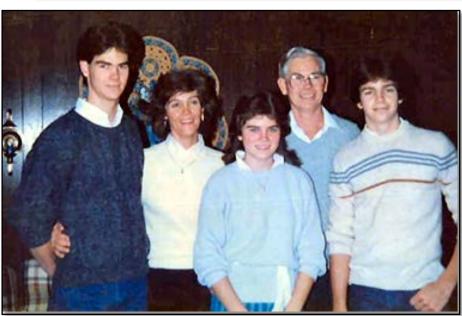

### John & Donna "Hatch" Kavanaugh Family

Left: John & Donna "Hatch" Kavanaugh Family: Mark, Cathy and Scott Picture taken at Lee's house at the annual Christmas Party in December of 1984.

Above: John & Donna "Hatch" Kavanaugh Family: Scott, Cathy and Mark. Picture taken at 50<sup>th</sup> Anniversary for Louis Sr. and Catherine Kavanaugh in July of 1986.