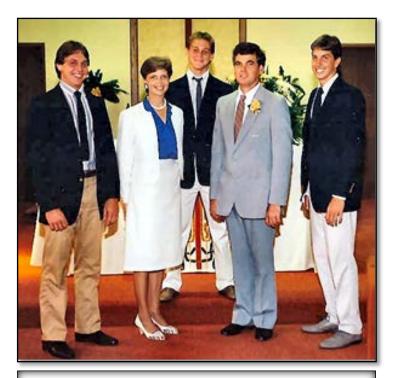

### John & Donna "Hatch" Kavanaugh Family

Left: John & Donna "Hatch" Kavanaugh Family: Mark, Cathy and Scott Picture taken at Lee's house at the annual Christmas Party in December of 1984.

Above: John & Donna "Hatch" Kavanaugh Family: Scott, Cathy and Mark. Picture taken at 50<sup>th</sup> Anniversary for Louis Sr. and Catherine Kavanaugh in July of 1986.