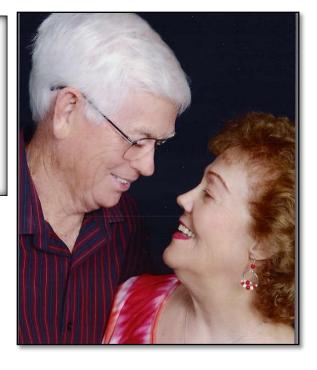

Pictured right is John and Donna taken in 2013 while the picture on the left was taken in July of 2008 at a Family wedding in Indianapolis.