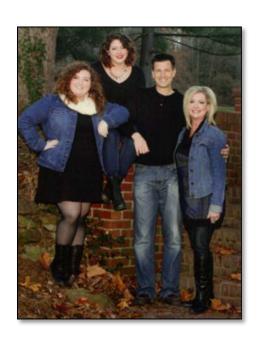

Above: Picture of Mark Kavanaugh and his daughter Chandra.

Above Left: Family picture, Donna, Scott, Cathy, Mark & Johnny. Above Right: John & Donna "Hatch" Kavanaugh Families. This picture was taken at the 2014 Kavanaugh Reunion on July 3 of 2014 on the Family Farm where John grew up. Pictured here are John and Donna in front, Left is Scott, (Scott's two children: Ashton & Alec) were unable to attend, Right of Mark is his Girlfriend Natalie Alford and in front of him is his daughter Chandra. In back is Kevin & Cathy, Kevin is holding daughter Mary Catherine and in front of them are their children Sarah, Lee and Grace. The picture was taken after John & Donna celebrated their 50th Wedding Anniversary with the Family.