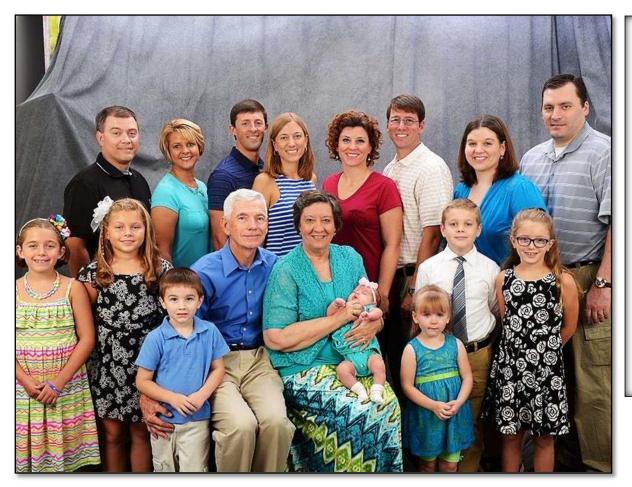

Above: Picture of Mark Kavanaugh and his daughter Chandra.

Above Left: Family picture, Donna, Scott, Cathy, Mark & Johnny. Above Right: John & Donna "Hatch" Kavanaugh Families. This picture was taken at the 2014 Kavanaugh Reunion on July 3 of 2014 on the Family Farm where John grew up. Pictured here are John and Donna in front, Left is Scott, (Scott's two children: Ashton & Alec) were unable to attend, Right of Mark is his Girlfriend Natalie Alford and in front of him is his daughter Chandra. In back is Kevin & Cathy, Kevin is holding daughter Mary Catherine and in front of them are their children Sarah, Lee and Grace. The picture was taken after John & Donna celebrated their 50th Wedding Anniversary with the Family.