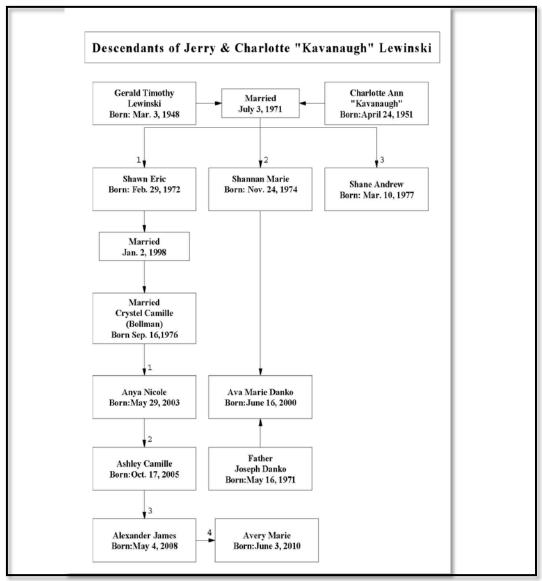

### John & Donna "Hatch" Kavanaugh Family

Left: John & Donna "Hatch" Kavanaugh Family: Mark, Cathy and Scott Picture taken at Lee's house at the annual Christmas Party in December of 1984.

Above: John & Donna "Hatch" Kavanaugh Family: Scott, Cathy and Mark. Picture taken at 50<sup>th</sup> Anniversary for Louis Sr. and Catherine Kavanaugh in July of 1986.