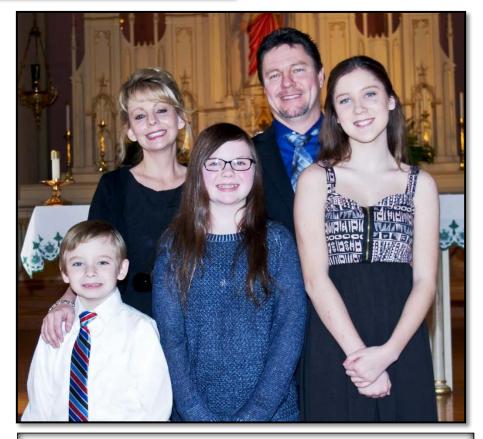

Above: Picture of Mark Kavanaugh and his daughter Chandra.

Above Left: Family picture, Donna, Scott, Cathy, Mark & Johnny. Above Right: John & Donna "Hatch" Kavanaugh Families. This picture was taken at the 2014 Kavanaugh Reunion on July 3 of 2014 on the Family Farm where John grew up. Pictured here are John and Donna in front, Left is Scott, (Scott's two children: Ashton & Alec) were unable to attend, Right of Mark is his Girlfriend Natalie Alford and in front of him is his daughter Chandra. In back is Kevin & Cathy, Kevin is holding daughter Mary Catherine and in front of them are their children Sarah, Lee and Grace. The picture was taken after John & Donna celebrated their 50th Wedding Anniversary with the Family.