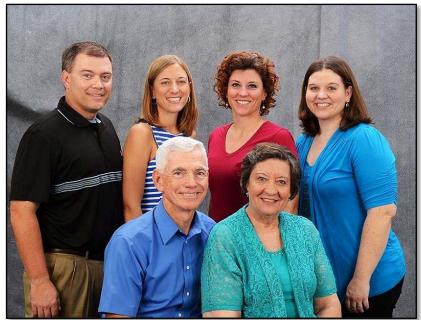

### John & Donna "Hatch" Kavanaugh Family

Left: John & Donna "Hatch" Kavanaugh Family: Mark, Cathy and Scott Picture taken at Lee's house at the annual Christmas Party in December of 1984.

Above: John & Donna "Hatch" Kavanaugh Family: Scott, Cathy and Mark. Picture taken at 50<sup>th</sup> Anniversary for Louis Sr. and Catherine Kavanaugh in July of 1986.

Above: Picture of Mark Kavanaugh and his daughter Chandra.

Above Left: Family picture, Donna, Scott, Cathy, Mark & Johnny. Above Right: John & Donna "Hatch" Kavanaugh Families. This picture was taken at the 2014 Kavanaugh Reunion on July 3 of 2014 on the Family Farm where John grew up. Pictured here are John and Donna in front, Left is Scott, (Scott's two children: Ashton & Alec) were unable to attend, Right of Mark is his Girlfriend Natalie Alford and in front of him is his daughter Chandra. In back is Kevin & Cathy, Kevin is holding daughter Mary Catherine and in front of them are their children Sarah, Lee and Grace. The picture was taken after John & Donna celebrated their 50th Wedding Anniversary with the Family.