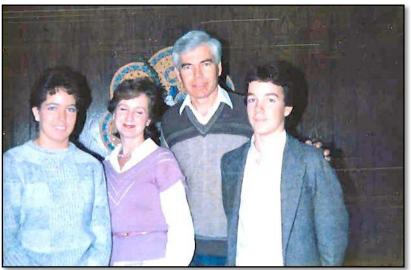

### John & Donna "Hatch" Kavanaugh Family

Left: John & Donna "Hatch" Kavanaugh Family: Mark, Cathy and Scott Picture taken at Lee's house at the annual Christmas Party in December of 1984.

Above: John & Donna "Hatch" Kavanaugh Family: Scott, Cathy and Mark. Picture taken at 50<sup>th</sup> Anniversary for Louis Sr. and Catherine Kavanaugh in July of 1986.