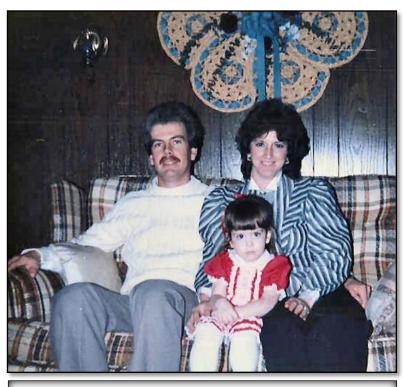

Above: Picture of Scott with his two children Alec (left) and Ashton (right) at the Kavanaugh Reunion.

Above: Kevin and Cathy and their family, Lee (left) Mary on her mother's lap, Sarah and Grace in Back.

Above: Picture of Mark Kavanaugh and his daughter Chandra.

Above Left: Family picture, Donna, Scott, Cathy, Mark & Johnny. Above Right: John & Donna "Hatch" Kavanaugh Families. This picture was taken at the 2014 Kavanaugh Reunion on July 3 of 2014 on the Family Farm where John grew up. Pictured here are John and Donna in front, Left is Scott, (Scott's two children: Ashton & Alec) were unable to attend, Right of Mark is his Girlfriend Natalie Alford and in front of him is his daughter Chandra. In back is Kevin & Cathy, Kevin is holding daughter Mary Catherine and in front of them are their children Sarah, Lee and Grace. The picture was taken after John & Donna celebrated their 50th Wedding Anniversary with the Family.