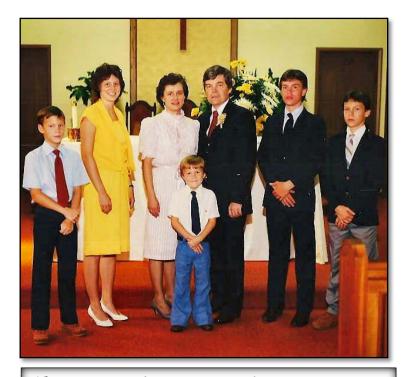

Above: Picture of Mark Kavanaugh and his daughter Chandra.

Above Left: Family picture, Donna, Scott, Cathy, Mark & Johnny. Above Right: John & Donna "Hatch" Kavanaugh Families. This picture was taken at the 2014 Kavanaugh Reunion on July 3 of 2014 on the Family Farm where John grew up. Pictured here are John and Donna in front, Left is Scott, (Scott's two children: Ashton & Alec) were unable to attend, Right of Mark is his Girlfriend Natalie Alford and in front of him is his daughter Chandra. In back is Kevin & Cathy, Kevin is holding daughter Mary Catherine and in front of them are their children Sarah, Lee and Grace. The picture was taken after John & Donna celebrated their 50th Wedding Anniversary with the Family.