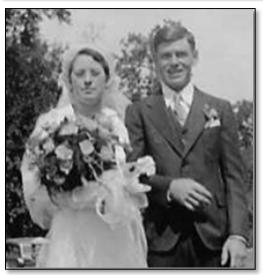

Pictured right is John and Donna taken in 2013 while the picture on the left was taken in July of 2008 at a Family wedding in Indianapolis.