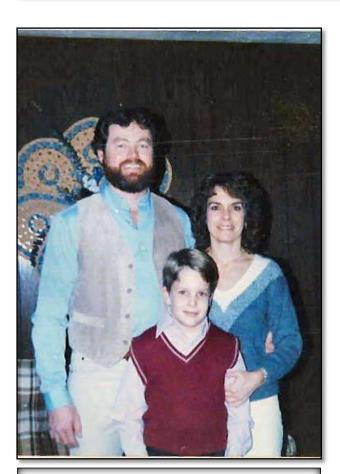

### John & Donna "Hatch" Kavanaugh Family

Left: John & Donna "Hatch" Kavanaugh Family: Mark, Cathy and Scott Picture taken at Lee's house at the annual Christmas Party in December of 1984.

Above: John & Donna "Hatch" Kavanaugh Family: Scott, Cathy and Mark. Picture taken at 50<sup>th</sup> Anniversary for Louis Sr. and Catherine Kavanaugh in July of 1986.