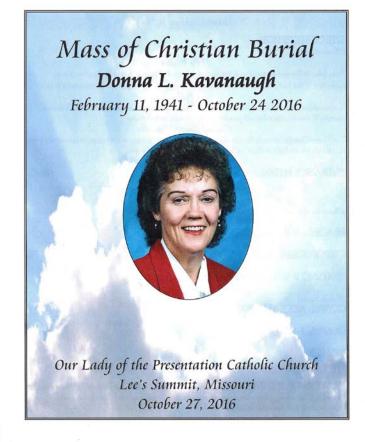

# Obituary of Donna Kavanaugh Born: February 11, 1941 Died: October 24, 2016

Donna Kavanaugh, 75, 205 Southeast Noeleen Lane Lee's Summit, MO, passed away on Monday, October 24, 2016. She was the wife of John Kavanaugh formerly of Cannelburg Indiana.

In Loving Memory DONNA KAVANAUGH Born February 11, 1941 Died October 24, 2016 Age 75 Years

Lord Jesus, I give you my hands to do your work, I give you my feet to go your way, I give you my eyes to see as you see, I give you my ears to hear as you hear, I give you my tongue to speak as you speak, I give you my heart that you may love in me your Father and all mankind. I give you my spirit that it may be you who prays in me, I give you my whole self, Lord Jesus, that it may be you who grows, works, loves, and prays in me. Amen