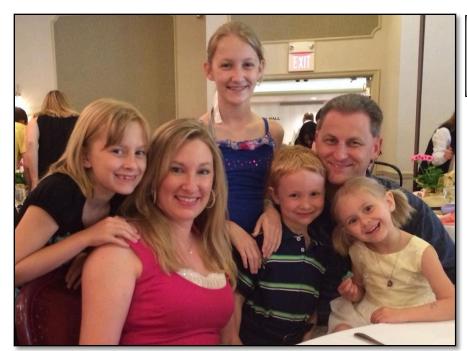

Above: Picture of Mark Kavanaugh and his daughter Chandra.

Above Left: Family picture, Donna, Scott, Cathy, Mark & Johnny. Above Right: John & Donna "Hatch" Kavanaugh Families. This picture was taken at the 2014 Kavanaugh Reunion on July 3 of 2014 on the Family Farm where John grew up. Pictured here are John and Donna in front, Left is Scott, (Scott's two children: Ashton & Alec) were unable to attend, Right of Mark is his Girlfriend Natalie Alford and in front of him is his daughter Chandra. In back is Kevin & Cathy, Kevin is holding daughter Mary Catherine and in front of them are their children Sarah, Lee and Grace. The picture was taken after John & Donna celebrated their 50th Wedding Anniversary with the Family.