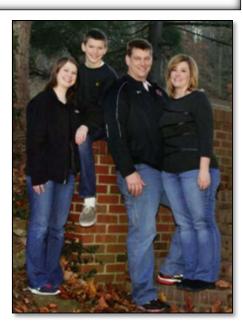

Above: Picture of Mark Kavanaugh and his daughter Chandra.

Above Left: Family picture, Donna, Scott, Cathy, Mark & Johnny. Above Right: John & Donna "Hatch" Kavanaugh Families. This picture was taken at the 2014 Kavanaugh Reunion on July 3 of 2014 on the Family Farm where John grew up. Pictured here are John and Donna in front, Left is Scott, (Scott's two children: Ashton & Alec) were unable to attend, Right of Mark is his Girlfriend Natalie Alford and in front of him is his daughter Chandra. In back is Kevin & Cathy, Kevin is holding daughter Mary Catherine and in front of them are their children Sarah, Lee and Grace. The picture was taken after John & Donna celebrated their 50th Wedding Anniversary with the Family.