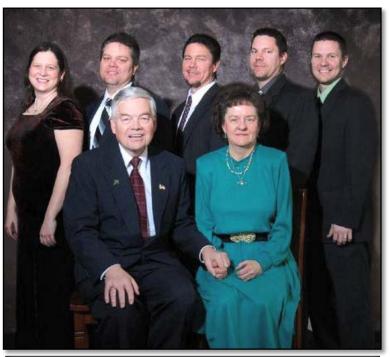

Above: Picture of Mark Kavanaugh and his daughter Chandra.

Above Left: Family picture, Donna, Scott, Cathy, Mark & Johnny. Above Right: John & Donna "Hatch" Kavanaugh Families. This picture was taken at the 2014 Kavanaugh Reunion on July 3 of 2014 on the Family Farm where John grew up. Pictured here are John and Donna in front, Left is Scott, (Scott's two children: Ashton & Alec) were unable to attend, Right of Mark is his Girlfriend Natalie Alford and in front of him is his daughter Chandra. In back is Kevin & Cathy, Kevin is holding daughter Mary Catherine and in front of them are their children Sarah, Lee and Grace. The picture was taken after John & Donna celebrated their 50th Wedding Anniversary with the Family.