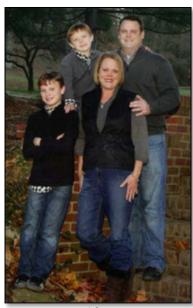

Above: Picture of Scott with his two children Alec (left) and Ashton (right) at the Kavanaugh Reunion.

Above: Kevin and Cathy and their family, Lee (left) Mary on her mother's lap, Sarah and Grace in Back.