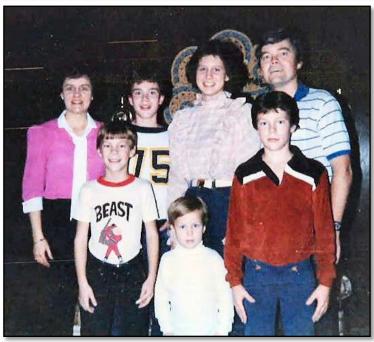

### John & Donna "Hatch" Kavanaugh Family

Left: John & Donna "Hatch" Kavanaugh Family: Mark, Cathy and Scott Picture taken at Lee's house at the annual Christmas Party in December of 1984.

Above: John & Donna "Hatch" Kavanaugh Family: Scott, Cathy and Mark. Picture taken at 50<sup>th</sup> Anniversary for Louis Sr. and Catherine Kavanaugh in July of 1986.