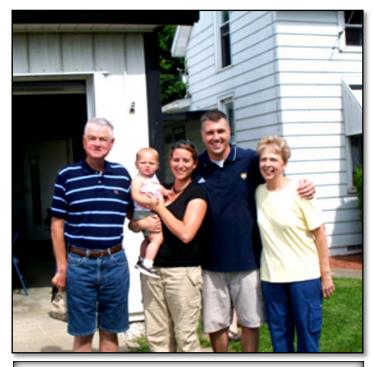

Above: Picture of Mark Kavanaugh and his daughter Chandra.

Above Left: Family picture, Donna, Scott, Cathy, Mark & Johnny. Above Right: John & Donna "Hatch" Kavanaugh Families. This picture was taken at the 2014 Kavanaugh Reunion on July 3 of 2014 on the Family Farm where John grew up. Pictured here are John and Donna in front, Left is Scott, (Scott's two children: Ashton & Alec) were unable to attend, Right of Mark is his Girlfriend Natalie Alford and in front of him is his daughter Chandra. In back is Kevin & Cathy, Kevin is holding daughter Mary Catherine and in front of them are their children Sarah, Lee and Grace. The picture was taken after John & Donna celebrated their 50th Wedding Anniversary with the Family.