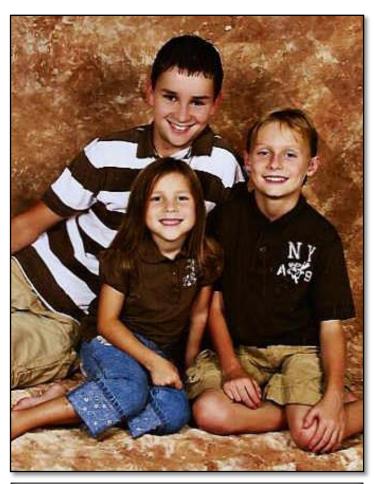

Above: Picture of Scott with his two children Alec (left) and Ashton (right) at the Kavanaugh Reunion.

Above: Kevin and Cathy and their family, Lee (left) Mary on her mother's lap, Sarah and Grace in Back.