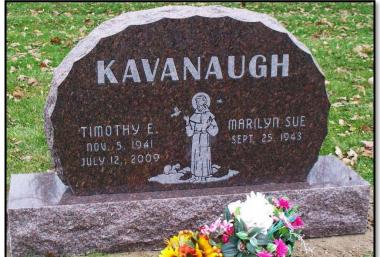

Prayer After Communion

Pictured here is the tombstone for Donna "Hatch" Kavanaugh, wife of John Kavanaugh. Donna was born on Feb. 11, 1941 and died on Oct. 24, 2016. She was married to John Kavanaugh on May 9, 1964 and

celebrated their 50<sup>th</sup> Anniversary at the Kavanaugh Reunion in July of 2014. John & Donna had three children, Mark, Cathy and Scott. John & Donna lived in Lee Summit MO. Donna is buried in Mt. Olivet Catholic Cemetery in Raytown, MO. Raytown is a suburb of Kansas City, MO.