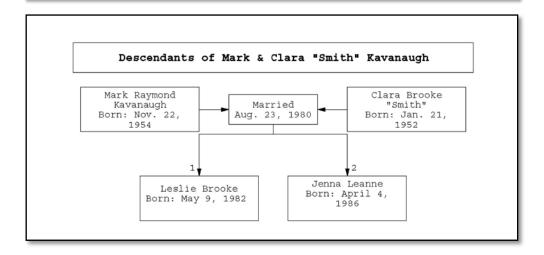

### John & Donna "Hatch" Kavanaugh Family

Left: John & Donna "Hatch" Kavanaugh Family: Mark, Cathy and Scott Picture taken at Lee's house at the annual Christmas Party in December of 1984.

Above: John & Donna "Hatch" Kavanaugh Family: Scott, Cathy and Mark. Picture taken at 50<sup>th</sup> Anniversary for Louis Sr. and Catherine Kavanaugh in July of 1986.