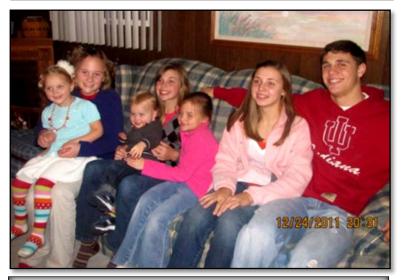

Above: Picture of Mark Kavanaugh and his daughter Chandra.

Above Left: Family picture, Donna, Scott, Cathy, Mark & Johnny. Above Right: John & Donna "Hatch" Kavanaugh Families. This picture was taken at the 2014 Kavanaugh Reunion on July 3 of 2014 on the Family Farm where John grew up. Pictured here are John and Donna in front, Left is Scott, (Scott's two children: Ashton & Alec) were unable to attend, Right of Mark is his Girlfriend Natalie Alford and in front of him is his daughter Chandra. In back is Kevin & Cathy, Kevin is holding daughter Mary Catherine and in front of them are their children Sarah, Lee and Grace. The picture was taken after John & Donna celebrated their 50th Wedding Anniversary with the Family.