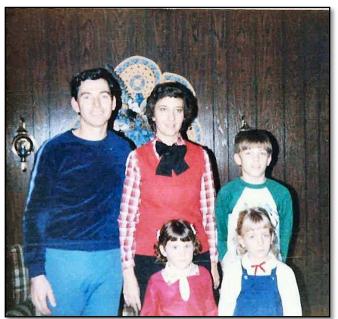

### John & Donna "Hatch" Kavanaugh Family

Left: John & Donna "Hatch" Kavanaugh Family: Mark, Cathy and Scott Picture taken at Lee's house at the annual Christmas Party in December of 1984.

Above: John & Donna "Hatch" Kavanaugh Family: Scott, Cathy and Mark. Picture taken at 50<sup>th</sup> Anniversary for Louis Sr. and Catherine Kavanaugh in July of 1986.