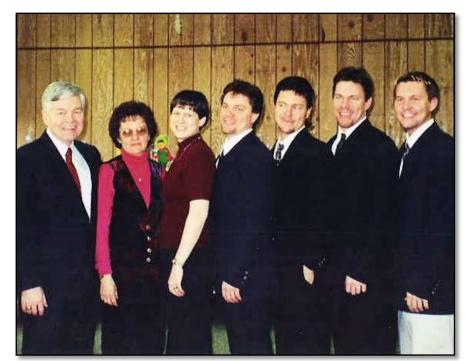

Above: Picture of Mark Kavanaugh and his daughter Chandra.

Above Left: Family picture, Donna, Scott, Cathy, Mark & Johnny. Above Right: John & Donna "Hatch" Kavanaugh Families. This picture was taken at the 2014 Kavanaugh Reunion on July 3 of 2014 on the Family Farm where John grew up. Pictured here are John and Donna in front, Left is Scott, (Scott's two children: Ashton & Alec) were unable to attend, Right of Mark is his Girlfriend Natalie Alford and in front of him is his daughter Chandra. In back is Kevin & Cathy, Kevin is holding daughter Mary Catherine and in front of them are their children Sarah, Lee and Grace. The picture was taken after John & Donna celebrated their 50th Wedding Anniversary with the Family.