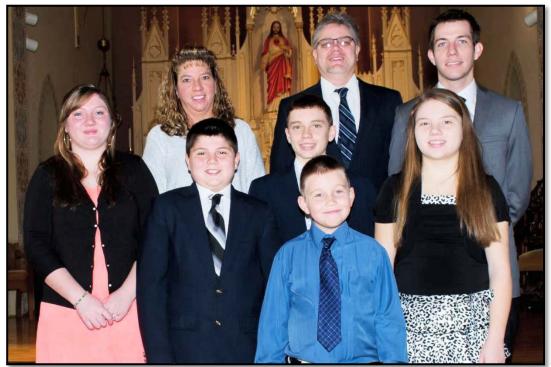

Above: Picture of Mark Kavanaugh and his daughter Chandra.

Above Left: Family picture, Donna, Scott, Cathy, Mark & Johnny. Above Right: John & Donna "Hatch" Kavanaugh Families. This picture was taken at the 2014 Kavanaugh Reunion on July 3 of 2014 on the Family Farm where John grew up. Pictured here are John and Donna in front, Left is Scott, (Scott's two children: Ashton & Alec) were unable to attend, Right of Mark is his Girlfriend Natalie Alford and in front of him is his daughter Chandra. In back is Kevin & Cathy, Kevin is holding daughter Mary Catherine and in front of them are their children Sarah, Lee and Grace. The picture was taken after John & Donna celebrated their 50th Wedding Anniversary with the Family.