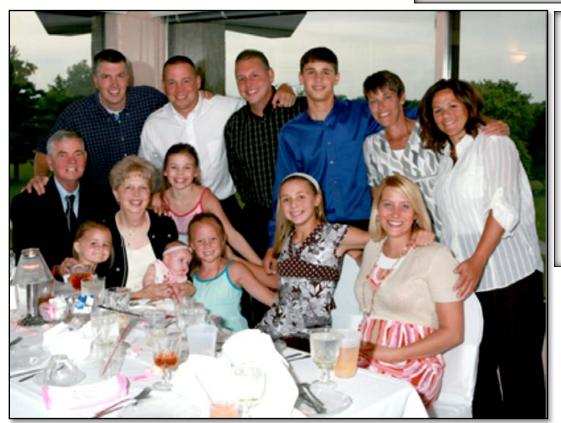

Above: Picture of Mark Kavanaugh and his daughter Chandra.

Above Left: Family picture, Donna, Scott, Cathy, Mark & Johnny. Above Right: John & Donna "Hatch" Kavanaugh Families. This picture was taken at the 2014 Kavanaugh Reunion on July 3 of 2014 on the Family Farm where John grew up. Pictured here are John and Donna in front, Left is Scott, (Scott's two children: Ashton & Alec) were unable to attend, Right of Mark is his Girlfriend Natalie Alford and in front of him is his daughter Chandra. In back is Kevin & Cathy, Kevin is holding daughter Mary Catherine and in front of them are their children Sarah, Lee and Grace. The picture was taken after John & Donna celebrated their 50th Wedding Anniversary with the Family.