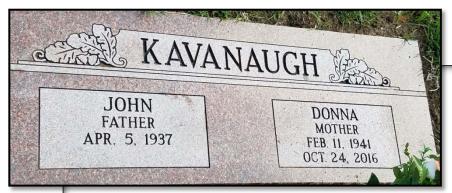

Prayer After Communion

Pictured here is the tombstone for Donna "Hatch" Kavanaugh, wife of John Kavanaugh. Donna was born on Feb. 11, 1941 and died on Oct. 24, 2016. She was married to John Kavanaugh on May 9, 1964 and

celebrated their 50<sup>th</sup> Anniversary at the Kavanaugh Reunion in July of 2014. John & Donna had three children, Mark, Cathy and Scott. John & Donna lived in Lee Summit MO. Donna is buried in Mt. Olivet Catholic Cemetery in Raytown, MO. Raytown is a suburb of Kansas City, MO.