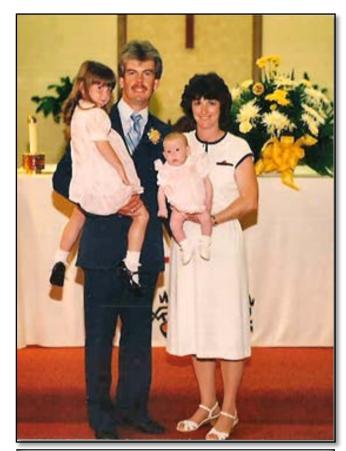

Above: Picture of Mark Kavanaugh and his daughter Chandra.

Above Left: Family picture, Donna, Scott, Cathy, Mark & Johnny. Above Right: John & Donna "Hatch" Kavanaugh Families. This picture was taken at the 2014 Kavanaugh Reunion on July 3 of 2014 on the Family Farm where John grew up. Pictured here are John and Donna in front, Left is Scott, (Scott's two children: Ashton & Alec) were unable to attend, Right of Mark is his Girlfriend Natalie Alford and in front of him is his daughter Chandra. In back is Kevin & Cathy, Kevin is holding daughter Mary Catherine and in front of them are their children Sarah, Lee and Grace. The picture was taken after John & Donna celebrated their 50th Wedding Anniversary with the Family.