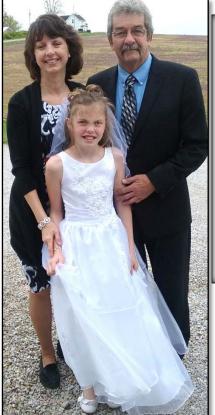

Pictured right is John and Donna taken in 2013 while the picture on the left was taken in July of 2008 at a Family wedding in Indianapolis.