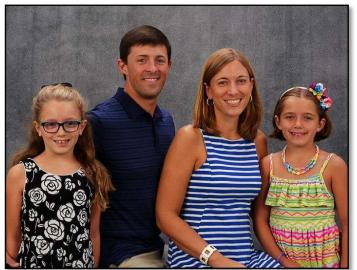

Above: Picture of Scott with his two children Alec (left) and Ashton (right) at the Kavanaugh Reunion.

Above: Kevin and Cathy and their family, Lee (left) Mary on her mother's lap, Sarah and Grace in Back.